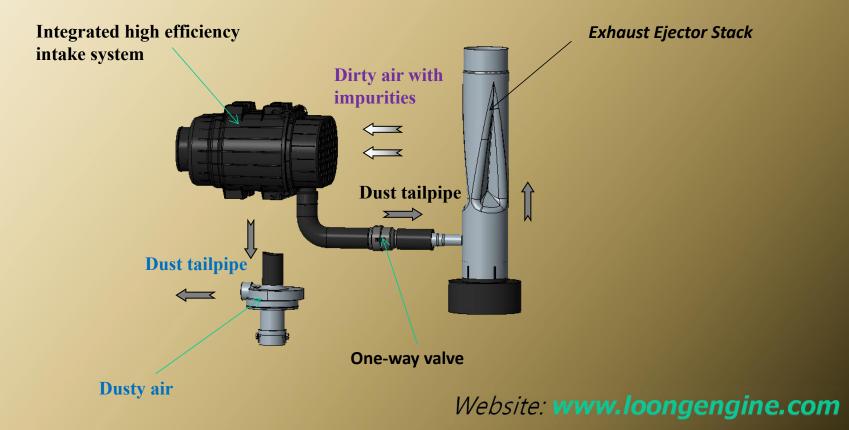

1. Fan Injection: A custom 24V DC brushless high speed at below capicity 200W fan, powered by the equipment's battery, service life of more than 5,000 hours or 2 years warranty.

2. Exhaust Injection: removes dirt and debries from the air intake precleaner through a scavenge hose. Ejectors add only 2kPa to exhaust backpressure.

### **Injection Series:**

E-mail : info@loongengine.com