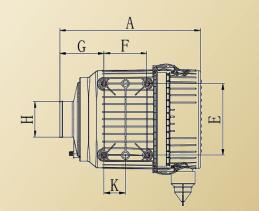

#### **Dimensions:**

| Model   | Part No. | A<br>(mm) | B<br>(mm) | C<br>(mm) | D<br>(mm) | E<br>(mm) | F<br>(mm) | G<br>(mm) | H<br>(mm) |
|---------|----------|-----------|-----------|-----------|-----------|-----------|-----------|-----------|-----------|
| LEF601  | P900601  | 358.5     | 179       | 77        | 270       | 180       | 108       | 112       | Ø90       |
| LEF602  | P900602  | 358.5     | 179       | 82        | 270       | 180       | 108       | 112       | Ø90       |
| LEF1001 | P9001001 | 428       | 264       | 71.5      | 370.5     | 110       | 110       | 173.5     | Ø127      |
| LEF1002 | P9001002 | 428       | 264       | 83        | 370.5     | 110       | 110       | 173.5     | Ø127      |

## **LEF1001 Horizontal**