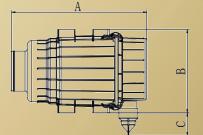

#### **Dimensions:**

| Model   | Part No. | A<br>(mm) | B<br>(mm) | C<br>(mm) | D<br>(mm) | E<br>(mm) | F<br>(mm) | G<br>(mm) | H<br>(mm) |
|---------|----------|-----------|-----------|-----------|-----------|-----------|-----------|-----------|-----------|
| LEF601  | P900601  | 358.5     | 179       | 77        | 270       | 180       | 108       | 112       | Ø90       |
| LEF602  | P900602  | 358.5     | 179       | 82        | 270       | 180       | 108       | 112       | Ø90       |
| LEF1001 | P9001001 | 428       | 264       | 71.5      | 370.5     | 110       | 110       | 173.5     | Ø127      |
| LEF1002 | P9001002 | 428       | 264       | 83        | 370.5     | 110       | 110       | 173.5     | Ø127      |

Horizontal: Upward or Downward installation

Vertical: On the left or On the right

LEF601 Horizontal installation

LEF602 Vertical Installation

LEF1002 Vertical Installation

LEF1001 Horizontal installation