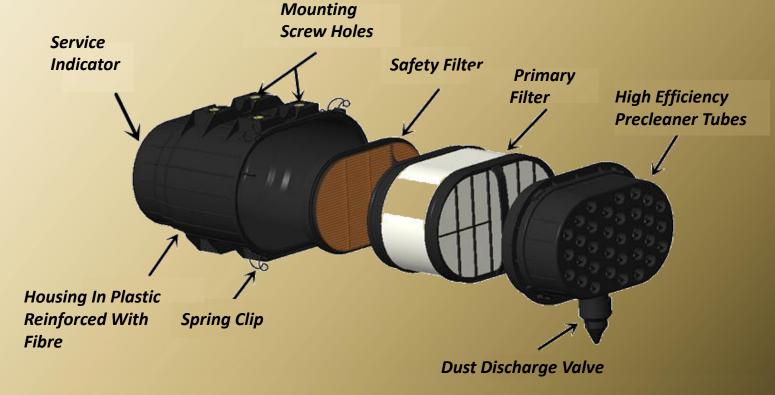

# LEF Series :

# **Introduction to Installation:**

Installation flexibility: both sides of the air filter housing canister are equipped with 4-6 holes required for installation, which can be installed horizontally and vertically according to requirements;

#### **Accessories :**

| Model   | precleaner<br>Tubes | Housing<br>Canister | Primary Filter | Safety Filter |
|---------|---------------------|---------------------|----------------|---------------|
| LEF600  | PF900600T           | PF900600B           | PF900600M      | PF900600S     |
| LEF1000 | PF9001000T          | PF9001000B          | PF9001000M     | PF9001000S    |

#### Accessories:

| Service I  | Dust Valve |            |
|------------|------------|------------|
| PF900IE    | PF900IM    | PF900600DV |
| Electronic | Mechanical | FF900000DV |

**LEF Injection System Series:** 