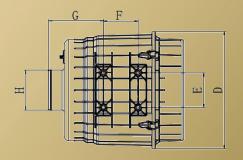

#### **Dimensions:**

| Model   | Part No. | A<br>(mm) | B<br>(mm) | C<br>(mm) | D<br>(mm) | E<br>(mm) | F<br>(mm) | G<br>(mm) | H<br>(mm) |
|---------|----------|-----------|-----------|-----------|-----------|-----------|-----------|-----------|-----------|
| LEF601  | P900601  | 358.5     | 179       | 77        | 270       | 180       | 108       | 112       | Ø90       |
| LEF602  | P900602  | 358.5     | 179       | 82        | 270       | 180       | 108       | 112       | Ø90       |
| LEF1001 | P9001001 | 428       | 264       | 71.5      | 370.5     | 110       | 110       | 173.5     | Ø127      |
| LEF1002 | P9001002 | 428       | 264       | 83        | 370.5     | 110       | 110       | 173.5     | Ø127      |