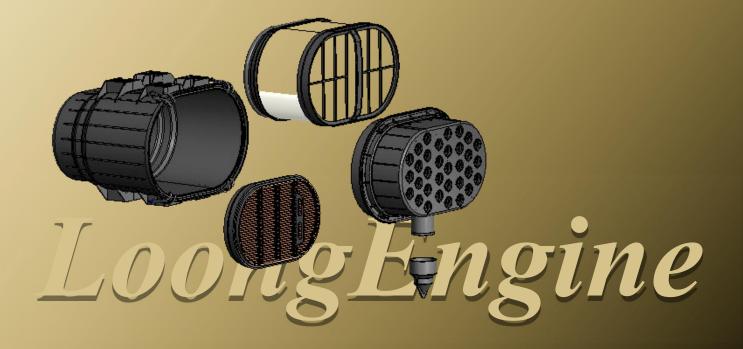

#### **Accessories :**

| Model   | precleaner<br>Tubes | Housing<br>Canister | Primary Filter | Safety Filter |
|---------|---------------------|---------------------|----------------|---------------|
| LEF600  | PF900600T           | PF900600B           | PF900600M      | PF900600S     |
| LEF1000 | PF9001000T          | PF9001000B          | PF9001000M     | PF9001000S    |