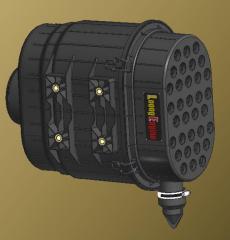

#### **Accessories :**

| Model   | precleaner<br>Tubes | Housing<br>Canister | Primary Filter | Safety Filter |
|---------|---------------------|---------------------|----------------|---------------|
| LEF600  | PF900600T           | PF900600B           | PF900600M      | PF900600S     |
| LEF1000 | PF9001000T          | PF9001000B          | PF9001000M     | PF9001000S    |

#### Accessories:

| Service I  | Dust Valve |            |
|------------|------------|------------|
| PF900IE    | PF900IM    | PF900600DV |
| Electronic | Mechanical | FF900000DV |

**LEF Injection System Series:** 