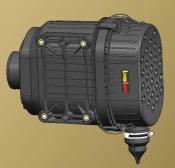

### **LEF602** Vertical

Horizontal: Upward or Downward installation

Vertical: On the left or On the right

LEF601 Horizontal installation

LEF602 Vertical Installation

LEF1002 Vertical Installation

LEF1001 Horizontal installation