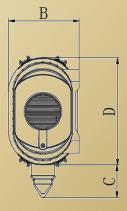

#### **Dimensions:**

| Model   | Part No. | A<br>(mm) | B<br>(mm) | C<br>(mm) | D<br>(mm) | E<br>(mm) | F<br>(mm) | G<br>(mm) | H<br>(mm) |
|---------|----------|-----------|-----------|-----------|-----------|-----------|-----------|-----------|-----------|
| LEF601  | P900601  | 358.5     | 179       | 77        | 270       | 180       | 108       | 112       | Ø90       |
| LEF602  | P900602  | 358.5     | 179       | 82        | 270       | 180       | 108       | 112       | Ø90       |
| LEF1001 | P9001001 | 428       | 264       | 71.5      | 370.5     | 110       | 110       | 173.5     | Ø127      |
| LEF1002 | P9001002 | 428       | 264       | 83        | 370.5     | 110       | 110       | 173.5     | Ø127      |

### **LEF602** Vertical