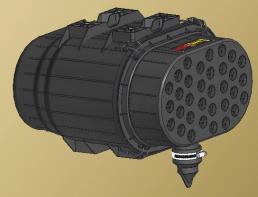

## **LEF1001 Horizontal**

Horizontal: Upward or Downward installation

Vertical: On the left or On the right

LEF601 Horizontal installation

LEF602 Vertical Installation

LEF1002 Vertical Installation

LEF1001 Horizontal installation